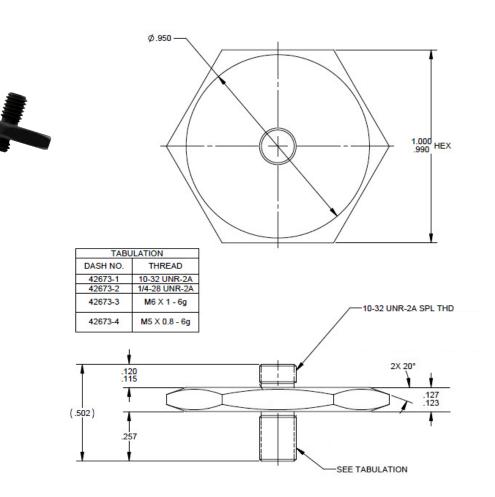

## Mounting adapter 42673

Accessory

Isolated mounting adapter with 1 inch hex for use with accelerometers with a 10-32 thread.

| Specifications             |                   |                   |                   |                   |
|----------------------------|-------------------|-------------------|-------------------|-------------------|
|                            | 42673-1           | 42673-2           | 42673-3           | 42673-4           |
| Thread size, mounting side | 10-32             | 1/4-28            | M6                | M5                |
| Thread size, accel side    | 10-32             | 10-32             | 10-32             | 10-32             |
| Material                   | Anodized aluminum | Anodized aluminum | Anodized aluminum | Anodized aluminum |
| Weight (grams)             | 5.2               | 5.2               | 5.1               | 5.0               |
| Isolated                   | Yes               | Yes               | Yes               | Yes               |