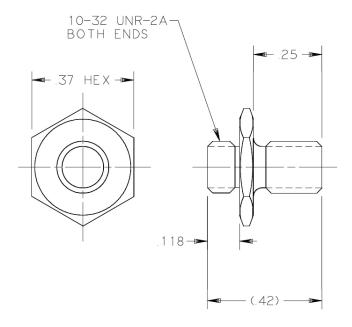

## **Specifications**

Thread size, mounting side 10-32 Thread size, accel side 10-32

Material Anodized aluminum

Weight (grams)0.6IsolatedYesMax torque18 in-lbs

Continued product improvement necessitates that Endevco reserve the right to modify these specifications without notice. Endevco maintains a program of constant surveillance over all products to ensure a high level of reliability. This program includes attention to reliability factors during product design, the support of stringent Quality Control requirements, and compulsory corrective action procedures. These measures, together with conservative specifications have made the name Endevco synonymous with reliability. 082119