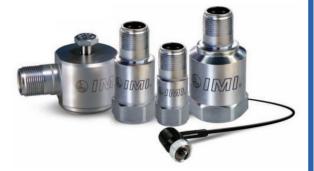

### Instrumentation built to survive in Grease & Grime and pickup Gear Mesh Faults Applications

- 1. Tooth Wear
- 2. Gear eccentricity & Misalignment
- 3. Damaged Teeth and other Potential problems

#### **Highlights**

- Measurement range upto 500g
- Freq upto 15KHz
- Unique 360° swivel design
- Small footprint
- Available with temperature output, intrinsically safe, velocity output options